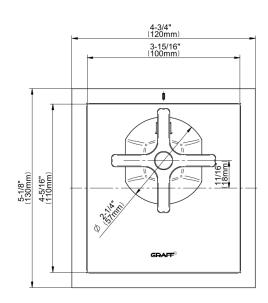

## **Product Features**

- Single metal handle
- Decorative trim plate
- Use with G-8006 thermostatic rough valve
- To complete package, you must order rough valve