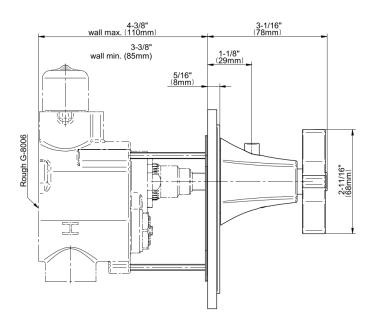

## **Product Features**

- Single metal handle
- Decorative trim plate
- Use with G-8006 thermostatic rough valve
- To complete package, you must order rough valve