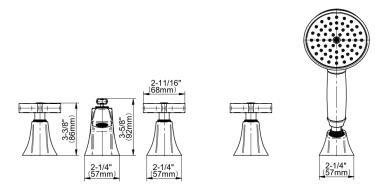

## **Product Features**

- Aerated flow rate ~7 gpm @45 psi
- Deck-mounted handshower and diverter set included
- Optional in-line pressure balancing valve