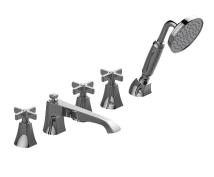

## **Product Features**

- Aerated flow rate ~7 gpm @45 psi
- Deck-mounted handshower and diverter set included
- Optional in-line pressure balancing valve