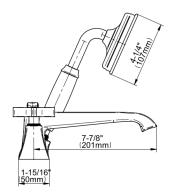

## **Product Features**

- Aerated flow rate ~7 gpm @45 psi
- Deck-mounted handshower and diverter set included
- Optional in-line pressure balancing valve