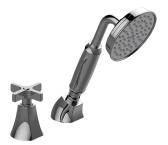

## **Product Features**

- Matches G-6852-C15B Roman tub set
- Handshower hose included