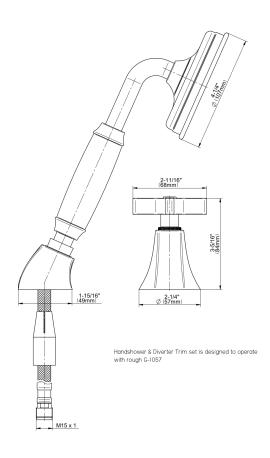

## **Product Features**

- Matches G-6852-C15B Roman tub set
- Handshower hose included