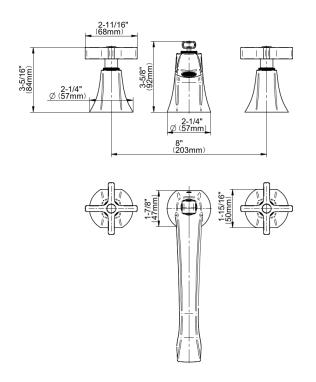

## **Product Features**

- Aerated flow rate ~7 gpm @45 psi
- Matching deck-mounted handshower & diverter set available