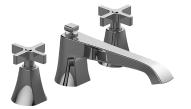

## **Product Features**

- Aerated flow rate ~7 gpm @45 psi
- Matching deck-mounted handshower & diverter set available