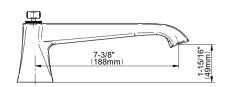

## **Product Features**

- Aerated flow rate ~7 gpm @45 psi
- Matching deck-mounted handshower & diverter set available