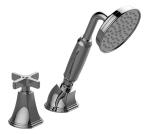

## **Product Features**

- Matches G-6850-C15B Roman tub set
- Handshower hose included