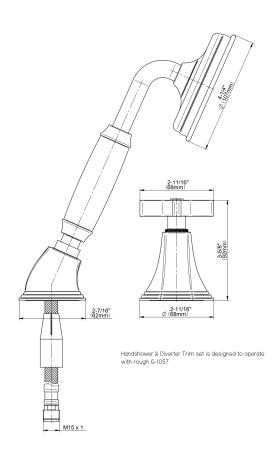

## **Product Features**

- Matches G-6850-C15B Roman tub set
- Handshower hose included