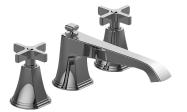

## **Product Features**

- Aerated Flow Rate ~7 gpm @45 psi
- Matching deck-mounted handshower & diverter set available