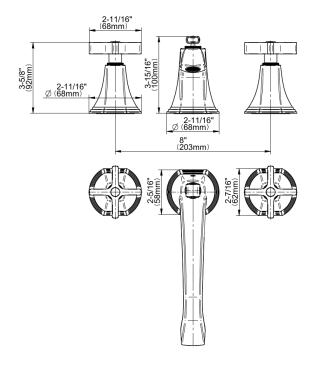

## **Product Features**

- Aerated Flow Rate ~7 gpm @45 psi
- Matching deck-mounted handshower & diverter set available