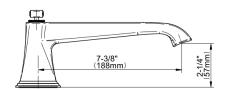

## **Product Features**

- Aerated Flow Rate ~7 gpm @45 psi
- Matching deck-mounted handshower & diverter set available