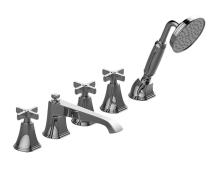

## **Product Features**

- Aerated flow rate ~7 gpm @45 psi
- Deck-mounted handshower and diverter set included
- Optional in-line pressure balancing valve