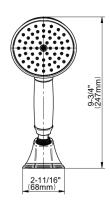

## **Product Features**

- Aerated flow rate ~7 gpm @45 psi
- Deck-mounted handshower and diverter set included
- Optional in-line pressure balancing valve