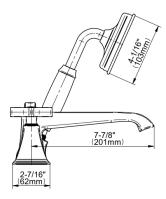

## **Product Features**

- Aerated flow rate ~7 gpm @45 psi
- Deck-mounted handshower and diverter set included
- Optional in-line pressure balancing valve