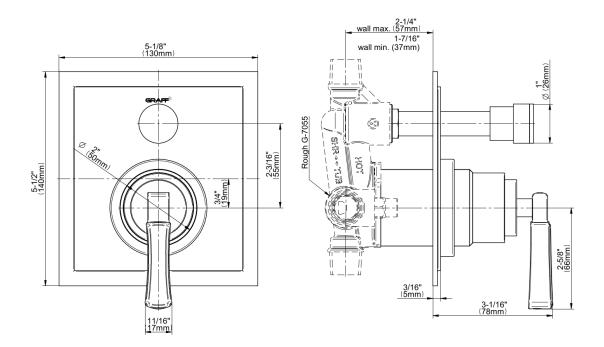

# G-7085-LM47S-T

Finezza Pressure Balancing Valve Trim Plate with Handle and Diverter

#### **Product Features**

- Single metal handle and decorative trim plate
- Includes push-button diverter
- Use with G-7055 Pressure Balancing rough valve

### G-7085-LM47S-T

Finezza Pressure Balancing Valve Trim Plate with Handle and Diverter