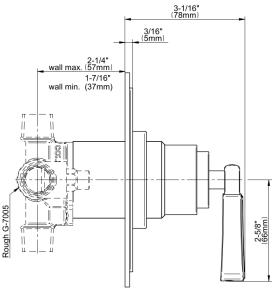

## **Product Features**

- Single metal handle and decorative trim plate
- Use with G-7005 Pressure Balancing rough valve