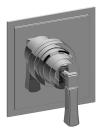

## **Product Features**

- Single metal handle and decorative trim plate
- Use with G-7005 Pressure Balancing rough valve