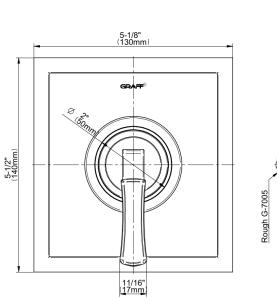

## **Product Features**

- Single metal handle and decorative trim plate
- Use with G-7005 Pressure Balancing rough valve