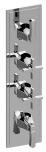

## **Product Features**

- Four metal handles
- Decorative trim plate
- Use with G-8006 and G-8076, G-8052 or G-8053 thermostatic rough valves
- To complete package, you must order rough valves