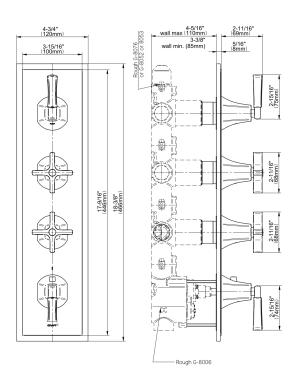

## **Product Features**

- Four metal handles
- Decorative trim plate
- Use with G-8006 and G-8076, G-8052 or G-8053 thermostatic rough valves
- To complete package, you must order rough valves