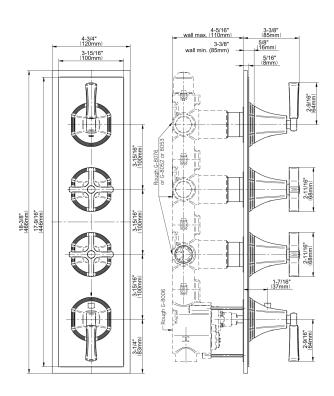

## **Product Features**

- Four metal handles
- Decorative trim plate
- Use with G-8006 and G-8076, G-8052 or G-8053 thermostatic rough valves
- To complete package, you must order rough valves