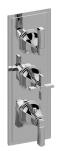

## **Product Features**

- Three metal handles
- Decorative trim plate
- Use with G-8006 and G-8076, G-8077, G-8052 or G-8053 thermostatic rough valves
- To complete package, you must order rough valves