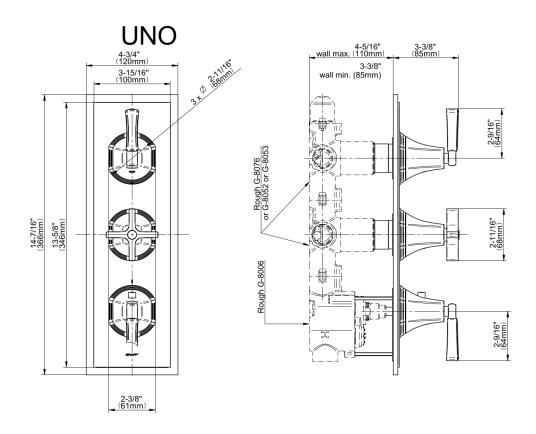

## **Product Features**

- Three metal handles
- Decorative trim plate
- Use with G-8006 and G-8076, G-8077, G-8052 or G-8053 thermostatic rough valves
- To complete package, you must order rough valves