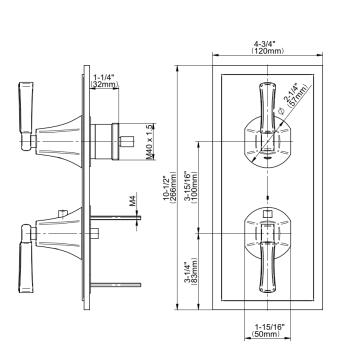

## **Product Features**

- Two metal handles
- Decorative trim plate
- Use with G-8006 and G-8076 or G-8077 or G-8052 or G-8053 thermostatic rough valves
- To complete package, you must order rough valves