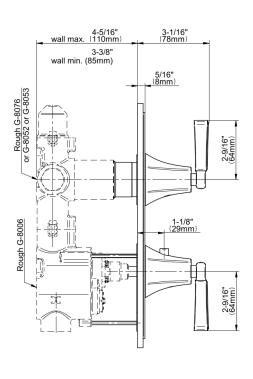

## **Product Features**

- Two metal handles
- Decorative trim plate
- Use with G-8006 and G-8076 or G-8077 or G-8052 or G-8053 thermostatic rough valves
- To complete package, you must order rough valves