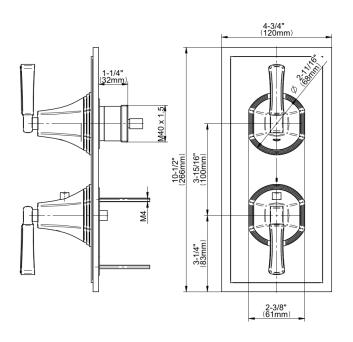

## **Product Features**

- Two metal handles
- Decorative trim plate
- Use with G-8006 and G-8076 or G-8077 or G-8052 or G-8053 thermostatic rough valves
- To complete package, you must order rough valves