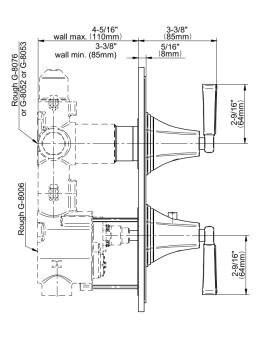

## **Product Features**

- Two metal handles
- Decorative trim plate
- Use with G-8006 and G-8076 or G-8077 or G-8052 or G-8053 thermostatic rough valves
- To complete package, you must order rough valves