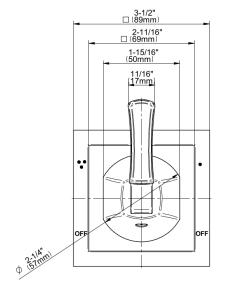

## **Product Features**

- Single metal handle
- Decorative trim plate
- Use with G-8053 3-way diverter control rough valve WITH off function
- To complete package, you must order rough valve