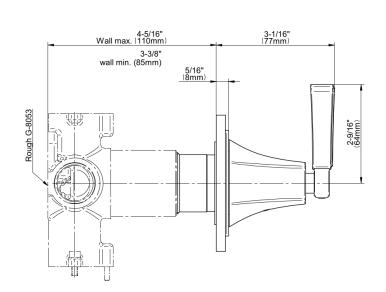

## **Product Features**

- Single metal handle
- Decorative trim plate
- Use with G-8053 3-way diverter control rough valve WITH off function
- To complete package, you must order rough valve