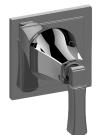

## **Product Features**

- Single metal handle
- Decorative trim plate
- Use with G-8052 2-way diverter (pass through) control rough valve WITH off function
- To complete package, you must order rough valve