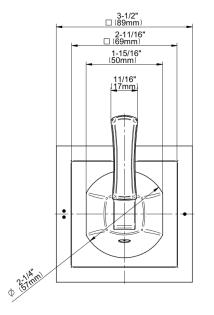

## **Product Features**

- Single metal handle
- Decorative trim plate
- Use with G-8052 2-way diverter (pass through) control rough valve WITH off function
- To complete package, you must order rough valve