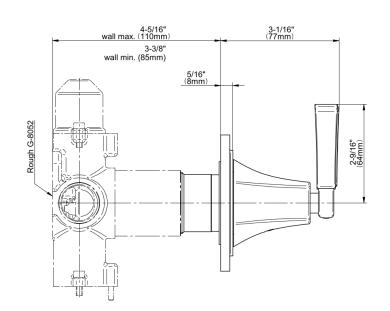

## **Product Features**

- Single metal handle
- Decorative trim plate
- Use with G-8052 2-way diverter (pass through) control rough valve WITH off function
- To complete package, you must order rough valve