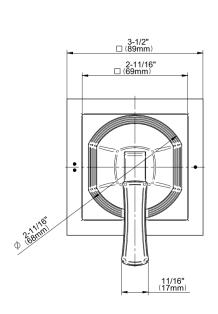

## G-8073-LM47E1-T

Finezza UNO Two-Way Diverter Valve Trim Plate and Handle

## **Product Features**

- Single metal handle
- Decorative trim plate
- Use with G-8052 2-way diverter (pass through) control rough valve WITH off function
- To complete package, you must order rough valve