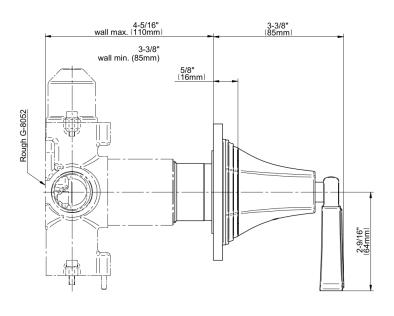

## G-8073-LM47E1-T

Finezza UNO Two-Way Diverter Valve Trim Plate and Handle

## **Product Features**

- Single metal handle
- Decorative trim plate
- Use with G-8052 2-way diverter (pass through) control rough valve WITH off function
- To complete package, you must order rough valve