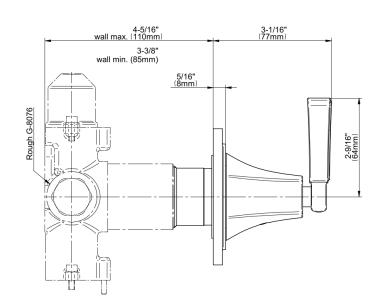

## **Product Features**

- Single metal handle
- Decorative trim plate
- Use with G-8076 Stop/Volume Control rough valve with Pass-Through or G-8077 Stop/Volume Control rough valve
- To complete package, you must order rough valve