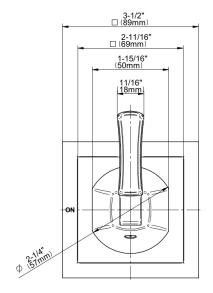

## **Product Features**

- Single metal handle
- Decorative trim plate
- Use with G-8076 Stop/Volume Control rough valve with Pass-Through or G-8077 Stop/Volume Control rough valve
- To complete package, you must order rough valve