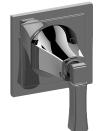

## **Product Features**

- Single metal handle
- Decorative trim plate
- Use with G-8076 Stop/Volume Control rough valve with Pass-Through or G-8077 Stop/Volume Control rough valve
- To complete package, you must order rough valve

## **Available Finishes**

- 24K Polished Gold
- 24K Brushed Gold
- Brushed Brass PVD®
- Brushed Gold PVD®
- Architectural Black<sup>™</sup>
- Brushed Nickel
- Brushed Nickel PVD®
- Brushed Onyx PVD®
- Brushed Tuscan Bronze PVD®Rose Gold / Brushed Copper
- PVD® • Gunmetal PVD®
- Gunmetal PVD
- Matte Black
- Olive Bronze
- Onyx PVD®
- Polished Brass PVD®
- Polished Chrome
- Polished Gold PVD®
- Polished Nickel
- Polished Nickel PVD®
- Polished Tuscan Bronze PVD®
- Rose Gold / Polished Copper PVD®
- Satin Gold PVD®
- Steelnox® (Satin Nickel)
- Un?nished Brass
- Unfinished Brushed Brass
- Vintage Brushed Brass
- Warm Bronze PVD®
- Architectural White