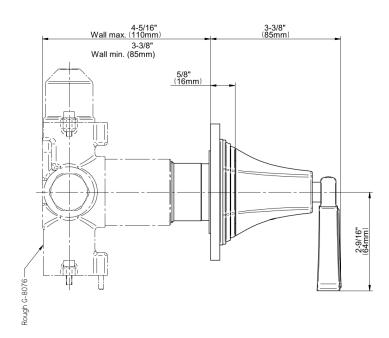

## **Product Features**

- Single metal handle
- Decorative trim plate
- Use with G-8076 Stop/Volume Control rough valve with Pass-Through or G-8077 Stop/Volume Control rough valve
- To complete package, you must order rough valve