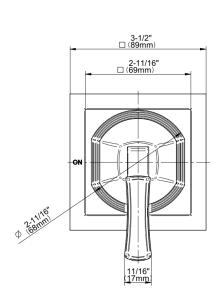

## **Product Features**

- Single metal handle
- Decorative trim plate
- Use with G-8076 Stop/Volume Control rough valve with Pass-Through or G-8077 Stop/Volume Control rough valve
- To complete package, you must order rough valve