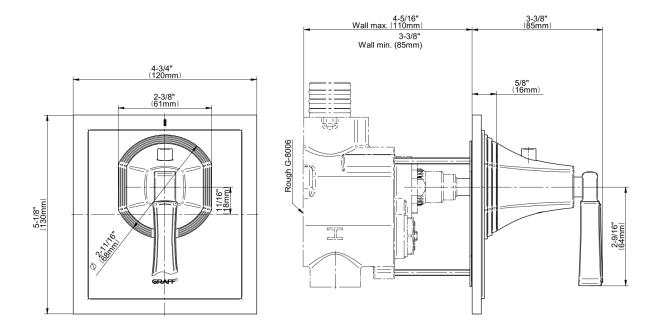

## **Product Features**

- Single metal handle
- Decorative trim plate
- Use with G-8006 thermostatic rough valve
- To complete package, you must order rough valve