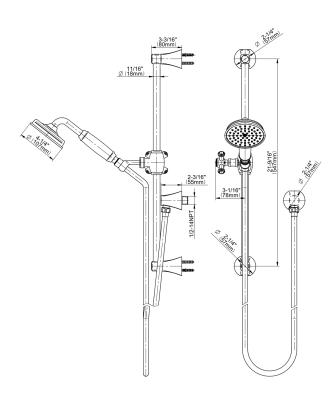

## **Product Features**

- 22" wall-mounted slide bar
- 59" shower hose (PVD finishes use 59" flex hose)
- Includes transitional handshower
  G-8724
- Adjustable bracket fits all hoses with conical nut
- Includes 1/2" NPT male threaded wall supply elbow
- Includes internal backflow preventer
- Handshower flow rate ? 1.8 max gpm