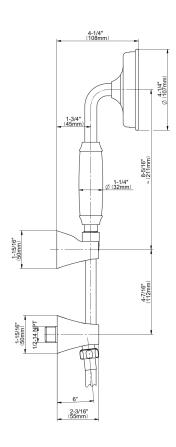

## **Product Features**

- Handshower holder
- 59" shower hose (PVD finishes use 59" flex hose)
- Includes transitional handshower
  G-8724
- Includes 1/2" NPT male threaded wall supply elbow
- Includes internal backflow preventer
- Handshower flow rate ? 1.8 max gpm