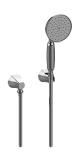

## **Product Features**

- Handshower holder
- 59" shower hose (PVD finishes use 59" flex hose)
- Includes transitional handshower
  G-8724
- Includes 1/2" NPT male threaded wall supply elbow
- Includes internal backflow preventer
- Handshower flow rate ? 1.8 max gpm