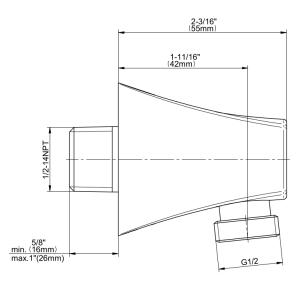

## **Product Features**

• 1/2" NPT male thread inlet

## **Available Finishes**

- 24K Polished Gold
- 24K Brushed Gold
- Brushed Brass PVD®
- Brushed Gold PVD®
- Architectural Black™
- Brushed Nickel
- Brushed Nickel PVD®
- Brushed Onyx PVD®
- Brushed Tuscan Bronze PVD®
- Rose Gold / Brushed Copper PVD®
- Gunmetal PVD®
- Matte Black
- Olive Bronze
- Onyx PVD®
- Polished Brass PVD®
- Polished Chrome
- Polished Gold PVD®
- Polished Nickel
- Polished Nickel PVD®
- Polished Tuscan Bronze PVD®
- Rose Gold / Polished Copper PVD®
- Satin Gold PVD®
- Steelnox® (Satin Nickel)
- Un?nished Brass
- Unfinished Brushed Brass
- Vintage Brushed Brass
- Warm Bronze PVD®
- Architectural White

<sup>\*</sup> Special order finish - call for availability