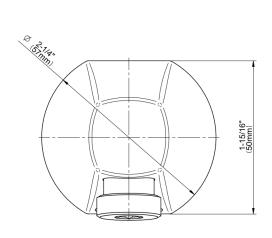

## **Product Features**

• 1/2" NPT male thread inlet

## **Available Finishes**

- 24K Polished Gold
- 24K Brushed Gold
- Brushed Brass PVD®
- Brushed Gold PVD®
- Architectural Black™
- Brushed Nickel
- Brushed Nickel PVD®
- Brushed Onyx PVD®
- Brushed Tuscan Bronze PVD®
- Rose Gold / Brushed Copper PVD®
- Gunmetal PVD®
- Matte Black
- Olive Bronze
- Onyx PVD®
- Polished Brass PVD®
- Polished Chrome
- Polished Gold PVD®
- Polished Nickel
- Polished Nickel PVD®
- Polished Tuscan Bronze PVD®
- Rose Gold / Polished Copper PVD®
- Satin Gold PVD®
- Steelnox® (Satin Nickel)
- Un?nished Brass
- Unfinished Brushed Brass
- Vintage Brushed Brass
- Warm Bronze PVD®
- Architectural White

<sup>\*</sup> Special order finish - call for availability