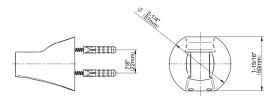

## **Product Features**

• Solid brass construction

## **Available Finishes**

- 24K Polished Gold
- 24K Brushed Gold
- Brushed Brass PVD®
- Brushed Gold PVD®
- Architectural Black™
- Brushed Nickel
- Brushed Nickel PVD®
- Brushed Onyx PVD®
- Brushed Tuscan Bronze PVD®
- Rose Gold / Brushed Copper PVD®
- Gunmetal PVD®
- Matte Black
- Olive Bronze
- Onyx PVD®
- Polished Brass PVD®
- Polished Chrome
- Polished Gold PVD®
- Polished Nickel
- Polished Nickel PVD®
- Polished Tuscan Bronze PVD®
- Rose Gold / Polished Copper PVD®
- Satin Gold PVD®
- Steelnox® (Satin Nickel)
- Un?nished Brass
- Unfinished Brushed Brass
- Vintage Brushed Brass
- Warm Bronze PVD®
- Architectural White

<sup>\*</sup> Special order finish - call for availability