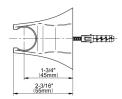

## **Product Features**

• Solid brass construction

## **Available Finishes**

- 24K Polished Gold
- 24K Brushed Gold
- Brushed Brass PVD®
- Brushed Gold PVD®
- Architectural Black™
- Brushed Nickel
- Brushed Nickel PVD®
- Brushed Onyx PVD®
- Brushed Tuscan Bronze PVD®
- Rose Gold / Brushed Copper PVD®
- Gunmetal PVD®
- Matte Black
- Olive Bronze
- Onyx PVD®
- Polished Brass PVD®
- Polished Chrome
- Polished Gold PVD®
- Polished Nickel
- Polished Nickel PVD®
- Polished Tuscan Bronze PVD®
- Rose Gold / Polished Copper PVD®
- Satin Gold PVD®
- Steelnox® (Satin Nickel)
- Un?nished Brass
- Unfinished Brushed Brass
- Vintage Brushed Brass
- Warm Bronze PVD®
- Architectural White

<sup>\*</sup> Special order finish - call for availability