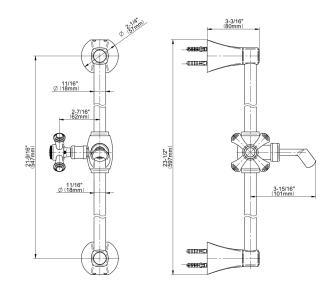

## **Product Features**

- 22" wall-mounted slide bar
- Adjustable bracket fits all hoses
- with conical nut