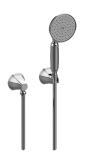

## **Product Features**

- Handshower holder
- 59" shower hose (PVD finishes use 59" flex hose)
- Includes transitional handshower
  G-8724
- Includes 1/2" NPT male threaded wall supply elbow
- Includes internal backflow preventer
- Handshower flow rate ? 1.8 max gpm