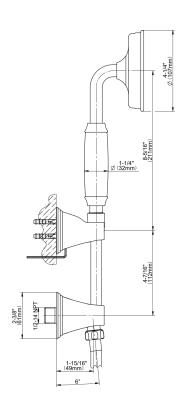

## **Product Features**

- Handshower holder
- 59" shower hose (PVD finishes use 59" flex hose)
- Includes transitional handshower
  G-8724
- Includes 1/2" NPT male threaded wall supply elbow
- Includes internal backflow preventer
- Handshower flow rate ? 1.8 max gpm