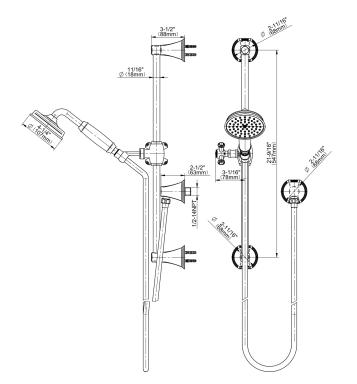

## **Product Features**

- 22" wall-mounted slide bar
- 59" shower hose (PVD finishes
- use 59" flex hose)
- Includes transitional handshower
   G-8724
- Adjustable bracket fits all hoses with conical nut
- Includes 1/2" NPT male threaded wall supply elbow
- Includes internal backflow preventer
- Handshower flow rate ? 1.8 max gpm