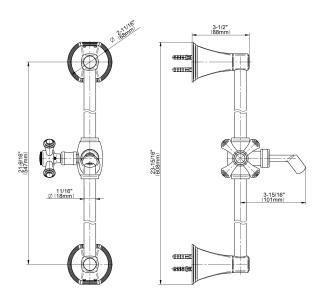

## **Product Features**

- 22" wall-mounted slide bar
- Adjustable bracket fits all hoses with conical nut