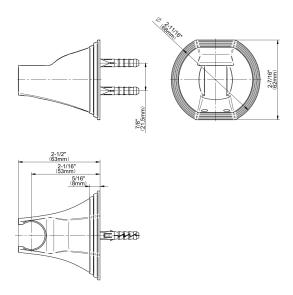

## **Product Features**

• Solid brass construction

## **Available Finishes**

- 24K Polished Gold
- 24K Brushed Gold
- Brushed Brass PVD®
- Brushed Gold PVD®
- Architectural Black™
- Brushed Nickel
- Brushed Nickel PVD®
- Brushed Onyx PVD®
- Brushed Tuscan Bronze PVD®
- Rose Gold / Brushed Copper PVD®
- Gunmetal PVD®
- Matte Black
- Olive Bronze
- Onyx PVD®
- Polished Brass PVD®
- Polished Chrome
- Polished Gold PVD®
- Polished Nickel
- Polished Nickel PVD®
- Polished Tuscan Bronze PVD®
- Rose Gold / Polished Copper PVD®
- Satin Gold PVD®
- Steelnox® (Satin Nickel)
- Un?nished Brass
- Unfinished Brushed Brass
- Vintage Brushed Brass
- Warm Bronze PVD®
- Architectural White

<sup>\*</sup> Special order finish - call for availability