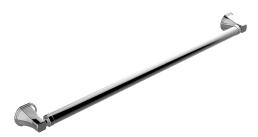

## **Product Features**

- 32" center to center
- 1-1/2" distance from wall to bar
- 1-1/4" diameter
- Solid brass construction
- Mounting hardware included
- ADA compliant when installed properly
- Style options complement Finezza UNO collection