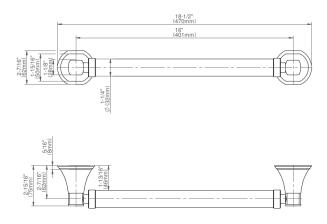

## **Product Features**

- 24" center to center
- 1-1/2" distance from wall to bar
- 1-1/4" diameter
- Solid brass construction
- Mounting hardware included
- ADA compliant when installed properly
- Style options complement Finezza UNO collection