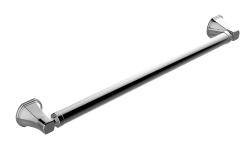

## **Product Features**

- 24" center to center
- 1-1/2" distance from wall to bar
- 1-1/4" diameter
- Solid brass construction
- Mounting hardware included
- ADA compliant when installed properly
- Style options complement Finezza UNO collection