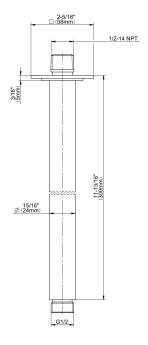

## **Product Features**

- Includes arm and flange
- 1/2" NPT male thread inlet
- For use with all showerheads (especially G-8406)