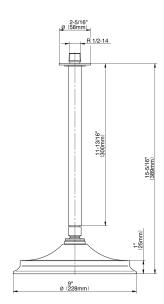

## **Product Features**

- 9" low-profile rain showerhead
- 12" ceiling shower arm and flange
- 126 no-clog, easy-clean rubber spray nozzles
- Showerhead flow rate? 1.8 max gpm