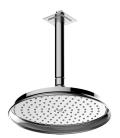

## **Product Features**

- 9" low-profile rain showerhead
- 12" ceiling shower arm and flange
- 126 no-clog, easy-clean rubber spray nozzles
- Showerhead flow rate? 1.8 max gpm