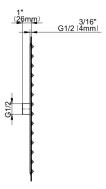

## Product Features

- Stainless Steel
- 196 no-clog, easy-clean rubber water nozzles
- 1/16" thick
- Showerhead flow rate ? 2.0 max gpm