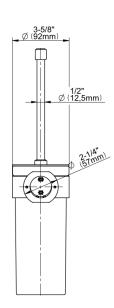

## **Available Finishes**

- 24K Polished Gold
- 24K Brushed Gold
- Brushed Brass PVD®
- Brushed Gold PVD®
- Architectural Black™
- Brushed Nickel
- Brushed Nickel PVD®
- Brushed Onyx PVD®
- Brushed Tuscan Bronze PVD®
- Rose Gold / Brushed Copper PVD®
- Gunmetal PVD®
- Matte Black
- Olive Bronze
- Onyx PVD®
- Polished Brass PVD®
- Polished Chrome
- Polished Gold PVD®
- Polished Nickel
- Polished Nickel PVD®
- Polished Tuscan Bronze PVD®
- Rose Gold / Polished Copper PVD®
- Satin Gold PVD®
- Steelnox® (Satin Nickel)
- Un?nished Brass
- Unfinished Brushed Brass
- Vintage Brushed Brass
- Warm Bronze PVD®
- Architectural White

<sup>\*</sup> Special order finish - call for availability