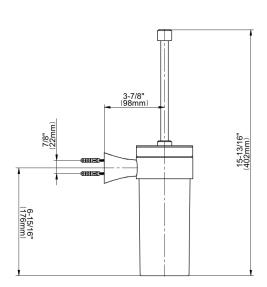

## **Available Finishes**

- 24K Polished Gold
- 24K Brushed Gold
- Brushed Brass PVD®
- Brushed Gold PVD®
- Architectural Black™
- Brushed Nickel
- Brushed Nickel PVD®
- Brushed Onyx PVD®
- Brushed Tuscan Bronze PVD®
- Rose Gold / Brushed Copper PVD®
- Gunmetal PVD®
- Matte Black
- Olive Bronze
- Onyx PVD®
- Polished Brass PVD®
- Polished Chrome
- Polished Gold PVD®
- Polished Nickel
- Polished Nickel PVD®
- Polished Tuscan Bronze PVD®
- Rose Gold / Polished Copper PVD®
- Satin Gold PVD®
- Steelnox® (Satin Nickel)
- Un?nished Brass
- Unfinished Brushed Brass
- Vintage Brushed Brass
- Warm Bronze PVD®
- Architectural White

<sup>\*</sup> Special order finish - call for availability