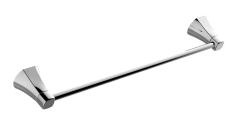

Finezza DUE 18" Towel Bar





## **Available Finishes**

- 24K Polished Gold
- 24K Brushed Gold
- Brushed Brass PVD®
- Brushed Gold PVD®
- Architectural Black™
- Brushed Nickel
- Brushed Nickel PVD®
- Brushed Onyx PVD®
- Brushed Tuscan Bronze PVD®
- Rose Gold / Brushed Copper PVD®
- Gunmetal PVD®
- Matte Black
- Olive Bronze
- Onyx PVD®
- Polished Brass PVD®
- Polished Chrome
- Polished Gold PVD®
- Polished Nickel
- Polished Nickel PVD®
- Polished Tuscan Bronze PVD®
- Rose Gold / Polished Copper PVD®
- Satin Gold PVD®
- Steelnox® (Satin Nickel)
- Un?nished Brass
- Unfinished Brushed Brass
- Vintage Brushed Brass
- Warm Bronze PVD®
- Architectural White

<sup>\*</sup> Special order finish - call for availability