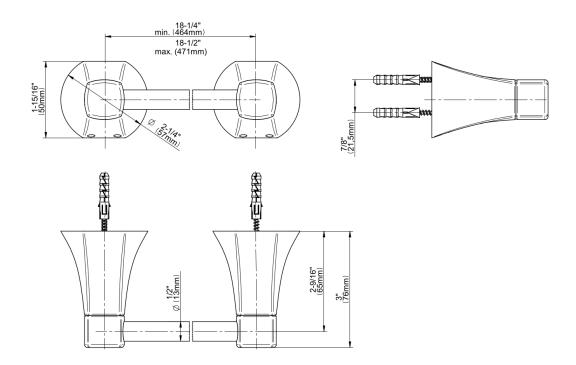

Finezza DUE 18" Towel Bar





## **Available Finishes**

- 24K Polished Gold
- 24K Brushed Gold
- Brushed Brass PVD®
- Brushed Gold PVD®
- Architectural Black™
- Brushed Nickel
- Brushed Nickel PVD®
- Brushed Onyx PVD®
- Brushed Tuscan Bronze PVD®
- Rose Gold / Brushed Copper PVD®
- Gunmetal PVD®
- Matte Black
- Olive Bronze
- Onyx PVD®
- Polished Brass PVD®
- Polished Chrome
- Polished Gold PVD®
- Polished Nickel
- Polished Nickel PVD®
- Polished Tuscan Bronze PVD®
- Rose Gold / Polished Copper PVD®
- Satin Gold PVD®
- Steelnox® (Satin Nickel)
- Un?nished Brass
- Unfinished Brushed Brass
- Vintage Brushed Brass
- Warm Bronze PVD®
- Architectural White

<sup>\*</sup> Special order finish - call for availability