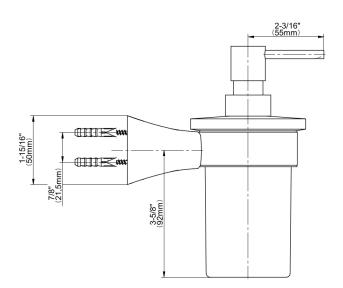

<sup>\*</sup> Special order finish - call for availability

Finezza DUE Soap/Lotion Dispenser