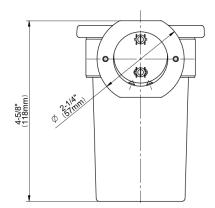

## **Available Finishes**

- 24K Polished Gold
- 24K Brushed Gold
- Brushed Brass PVD®
- Brushed Gold PVD®
- Architectural Black™
- Brushed Nickel
- Brushed Nickel PVD®
- Brushed Onyx PVD®
- Brushed Tuscan Bronze PVD®
  Rose Gold / Brushed Copper PVD®
- Gunmetal PVD®
- Matte Black
- Olive Bronze
- Onyx PVD®
- Polished Brass PVD®
- Polished Chrome
- Polished Gold PVD®
- Polished Nickel
- Polished Nickel PVD®
- Polished Tuscan Bronze PVD®
- Rose Gold / Polished Copper PVD®
- Satin Gold PVD®
- Steelnox® (Satin Nickel)
- Un?nished Brass
- Unfinished Brushed Brass
- Vintage Brushed Brass
- Warm Bronze PVD®
- Architectural White

\* Special order finish - call for availability