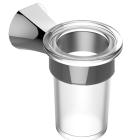

## **Available Finishes**

- 24K Polished Gold
- 24K Brushed Gold
- Brushed Brass PVD®
- Brushed Gold PVD®
- Architectural Black™
- Brushed Nickel
- Brushed Nickel PVD®
- Brushed Onyx PVD®
- Brushed Tuscan Bronze PVD®
  Rose Gold / Brushed Copper PVD®
- Gunmetal PVD®
- Matte Black
- Olive Bronze
- Onyx PVD®
- Polished Brass PVD®
- Polished Chrome
- Polished Gold PVD®
- Polished Nickel
- Polished Nickel PVD®
- Polished Tuscan Bronze PVD®
- Rose Gold / Polished Copper PVD®
- Satin Gold PVD®
- Steelnox® (Satin Nickel)
- Un?nished Brass
- Unfinished Brushed Brass
- Vintage Brushed Brass
- Warm Bronze PVD®
- Architectural White

\* Special order finish - call for availability