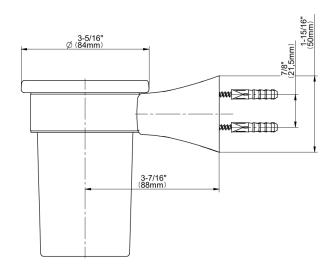

## **Available Finishes**

- 24K Polished Gold
- 24K Brushed Gold
- Brushed Brass PVD®
- Brushed Gold PVD®
- Architectural Black™
- Brushed Nickel
- Brushed Nickel PVD®
- Brushed Onyx PVD®
- Brushed Tuscan Bronze PVD®
  Rose Gold / Brushed Copper PVD®
- Gunmetal PVD®
- Matte Black
- Olive Bronze
- Onyx PVD®
- Polished Brass PVD®
- Polished Chrome
- Polished Gold PVD®
- Polished Nickel
- Polished Nickel PVD®
- Polished Tuscan Bronze PVD®
- Rose Gold / Polished Copper PVD®
- Satin Gold PVD®
- Steelnox® (Satin Nickel)
- Un?nished Brass
- Unfinished Brushed Brass
- Vintage Brushed Brass
- Warm Bronze PVD®
- Architectural White

\* Special order finish - call for availability