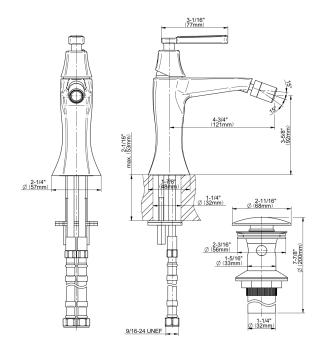

## **Product Features**

- Single hole installation
- Aerated flow rate ~2.2 gpm @60 psi
- Includes pop-up drain assembly with overflow