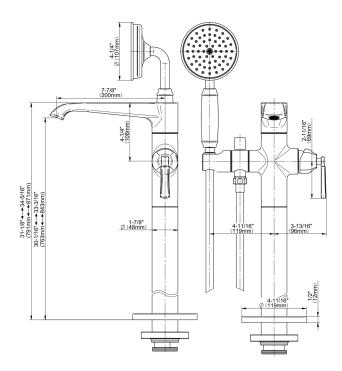

## G-6857-LM47N

Finezza Collection
Finezza DUE Floor-Mounted Tub Filler

## **Product Features**

- Floor-mount installation
- Aerated spout flow rate ~8 gpm @ 45 psi
- Handshower flow rate ≤ 1.5 max gpm
- 7-13/16" spout reach
- 34-5/16" approximate height
- Includes handshower with 59" spiral flexible hose
- Optional in-line pressure balancing valve G-1060