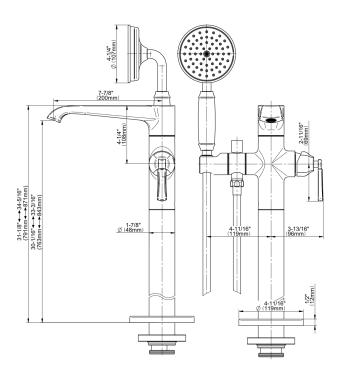

## **Product Features**

- High flow
- Aerated spout flow rate 8 gpm @60 psi
- Handshower flow rate ? 1.5 max gpm
- 7-13/16" spout reach
- 34-5/16" approximate height
- Includes handshower with 59" hose
- Optional in-line pressure balancing valve
- To complete package, you must order Rough and Trim
- To complete package, you must order spout connection rough