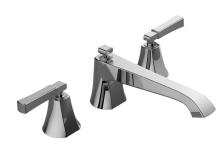

## **Product Features**

- Aerated flow rate ~7 gpm @45 psi
- Matching deck-mounted handshower & diverter set available