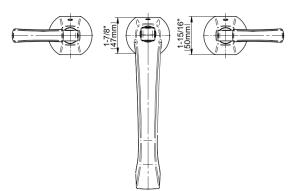

## **Product Features**

- Aerated flow rate ~7 gpm @45 psi
- Matching deck-mounted handshower & diverter set available