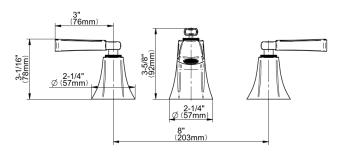

## **Product Features**

- Aerated flow rate ~7 gpm @45 psi
- Matching deck-mounted handshower & diverter set available