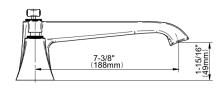

## **Product Features**

- Aerated flow rate ~7 gpm @45 psi
- Matching deck-mounted handshower & diverter set available