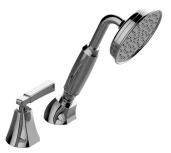

## **Product Features**

- Matches G-6852-LM47B Roman tub set
- Handshower hose included