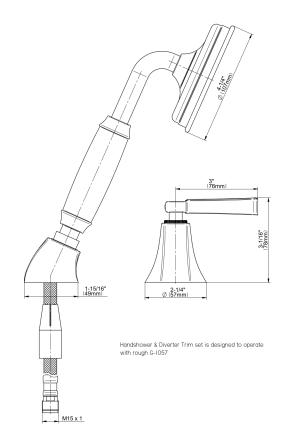

## **Product Features**

- Matches G-6852-LM47B Roman tub set
- Handshower hose included