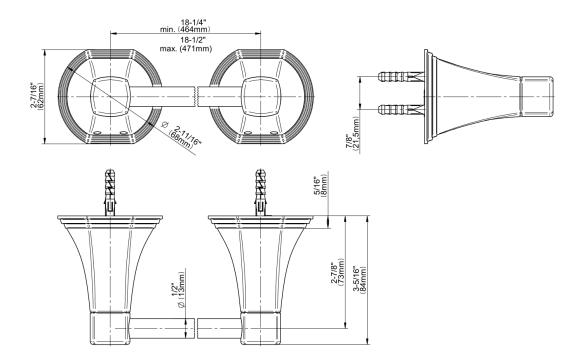

Finezza UNO 18" Towel Bar





## **Available Finishes**

- 24K Polished Gold
- 24K Brushed Gold
- Brushed Brass PVD®
- Brushed Gold PVD®
- Architectural Black™
- Brushed Nickel
- Brushed Nickel PVD®
- Brushed Onyx PVD®
- Brushed Tuscan Bronze PVD®
- Rose Gold / Brushed Copper PVD®
- Gunmetal PVD®
- Matte Black
- Olive Bronze
- Onyx PVD®
- Polished Brass PVD®
- Polished Chrome
- Polished Gold PVD®
- Polished Nickel
- Polished Nickel PVD®
- Polished Tuscan Bronze PVD®
- Rose Gold / Polished Copper PVD®
- Satin Gold PVD®
- Steelnox® (Satin Nickel)
- Un?nished Brass
- Unfinished Brushed Brass
- Vintage Brushed Brass
- Warm Bronze PVD®
- Architectural White

<sup>\*</sup> Special order finish - call for availability