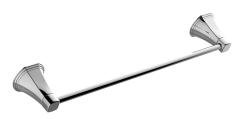

Finezza UNO 18" Towel Bar





## **Available Finishes**

- 24K Polished Gold
- 24K Brushed Gold
- Brushed Brass PVD®
- Brushed Gold PVD®
- Architectural Black™
- Brushed Nickel
- Brushed Nickel PVD®
- Brushed Onyx PVD®
- Brushed Tuscan Bronze PVD®
- Rose Gold / Brushed Copper PVD®
- Gunmetal PVD®
- Matte Black
- Olive Bronze
- Onyx PVD®
- Polished Brass PVD®
- Polished Chrome
- Polished Gold PVD®
- Polished Nickel
- Polished Nickel PVD®
- Polished Tuscan Bronze PVD®
- Rose Gold / Polished Copper PVD®
- Satin Gold PVD®
- Steelnox® (Satin Nickel)
- Un?nished Brass
- Unfinished Brushed Brass
- Vintage Brushed Brass
- Warm Bronze PVD®
- Architectural White

<sup>\*</sup> Special order finish - call for availability