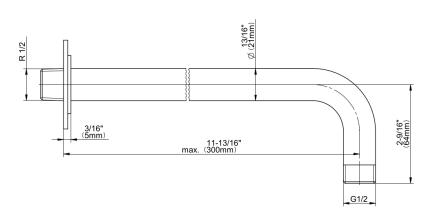

## **Product Features**

- Includes arm and solid flange
- 1/2" NPT male thread inlet
- For use with all showerheads (especially G-8406)