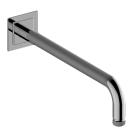

## **Product Features**

- Includes arm and solid flange
- 1/2" NPT male thread inlet
- For use with all showerheads (especially G-8406)