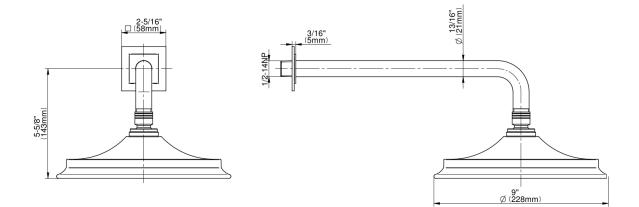

## **Product Features**

**Code compliance** 

• CALGreen

- 9" low-profile rain showerhead
- 12" shower arm and flange
- 126 no-clog, easy-clean
  - rubber spray nozzles
- Showerhead flow rate ≤ 1.8 max gpm
- Brushed Nickel
  Brushed Onyx PVD®
  - Rose Gold / Brushed Copper PVD®
    - Gunmetal PVD®
    - Matte Black
    - Olive Bronze
  - Onyx PVD®
  - Polished Brass PVD®
  - Polished Chrome
  - Polished Nickel
  - Rose Gold / Polished Copper PVD®
  - Unfinished Brass
  - Unfinished Brushed Brass
  - Vintage Brushed Brass
  - Architectural White