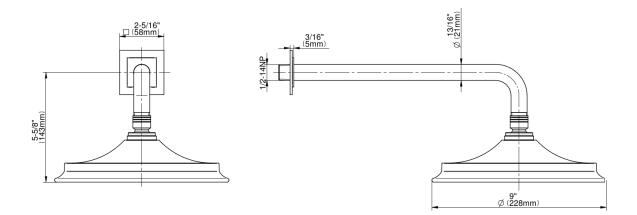

## **Product Features**

- 9" low-profile rain showerhead
- 12" shower arm and flange
- 126 no-clog, easy-clean rubber spray nozzles
- Showerhead flow rate ? 1.8 max gpm