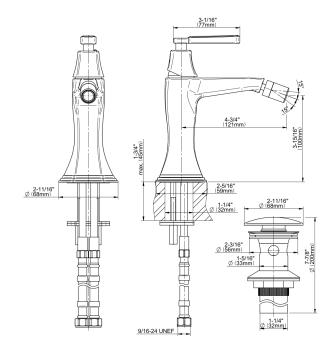

## **Product Features**

- Single hole installation
- Aerated flow rate ~2.2 gpm @60 psi
- Includes pop-up drain assembly with overflow

## **Code compliance**

• ADA