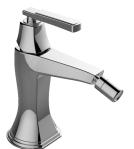

## **Product Features**

- Single hole installation
- Aerated flow rate ~2.2 gpm @60 psi
- Includes pop-up drain assembly with overflow

## **Available Finishes**

- 24K Polished Gold
- 24K Brushed Gold
- Brushed Brass PVD®
- Brushed Gold PVD®
- Architectural Black™
- Brushed Nickel
- Brushed Nickel PVD®
- Brushed Onyx PVD®
- Brushed Tuscan Bronze PVD® • Rose Gold / Brushed Copper
- **PVD**® Gunmetal PVD®
- Matte Black
- Olive Bronze
- Onyx PVD®
- Polished Brass PVD®
- Polished Chrome
- Polished Gold PVD®
- Polished Nickel
- Polished Nickel PVD®
- Polished Tuscan Bronze PVD® • Rose Gold / Polished Copper
- **PVD**®
- Satin Gold PVD®
- Steelnox® (Satin Nickel)
- Un?nished Brass
- Unfinished Brushed Brass • Vintage Brushed Brass
- Warm Bronze PVD® • Architectural White