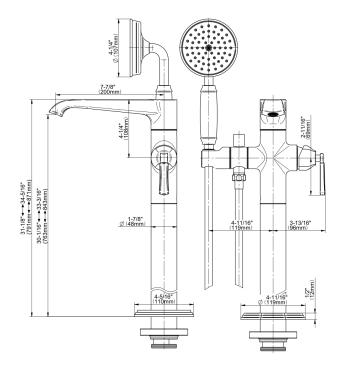

## **Product Features**

- High flow
- Aerated spout flow rate 8 gpm @60 psi
- Handshower flow rate ? 1.8 max gpm
- 7-13/16" spout reach
- 34-5/16" approximate height
- Includes handshower with 59" hose
- Optional in-line pressure balancing valve
- To complete package, you must order Rough and Trim
- To complete package, you must order spout connection rough