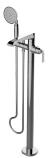

## **Product Features**

- High flow
- Aerated spout flow rate 8 gpm @60 psi
- Handshower flow rate ? 1.8 max gpm
- 7-13/16" spout reach
- 34-5/16" approximate height
- Includes handshower with 59" hose
- Optional in-line pressure balancing valve
- To complete package, you must order Rough and Trim
- To complete package, you must order spout connection rough