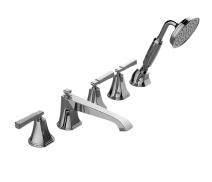

## **Product Features**

- Aerated flow rate ~7 gpm @45 nsi
- Deck-mounted handshower and diverter set included
- Optional in-line pressure balancing valve G-1060