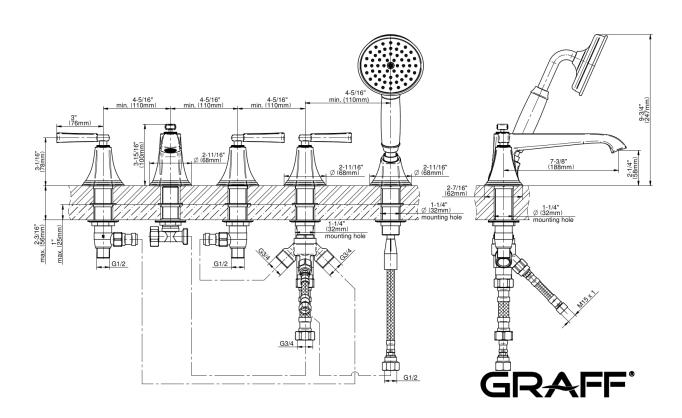

## **Product Features**

- Aerated flow rate ~7 gpm @45 nsi
- Deck-mounted handshower and diverter set included
- Optional in-line pressure balancing valve G-1060